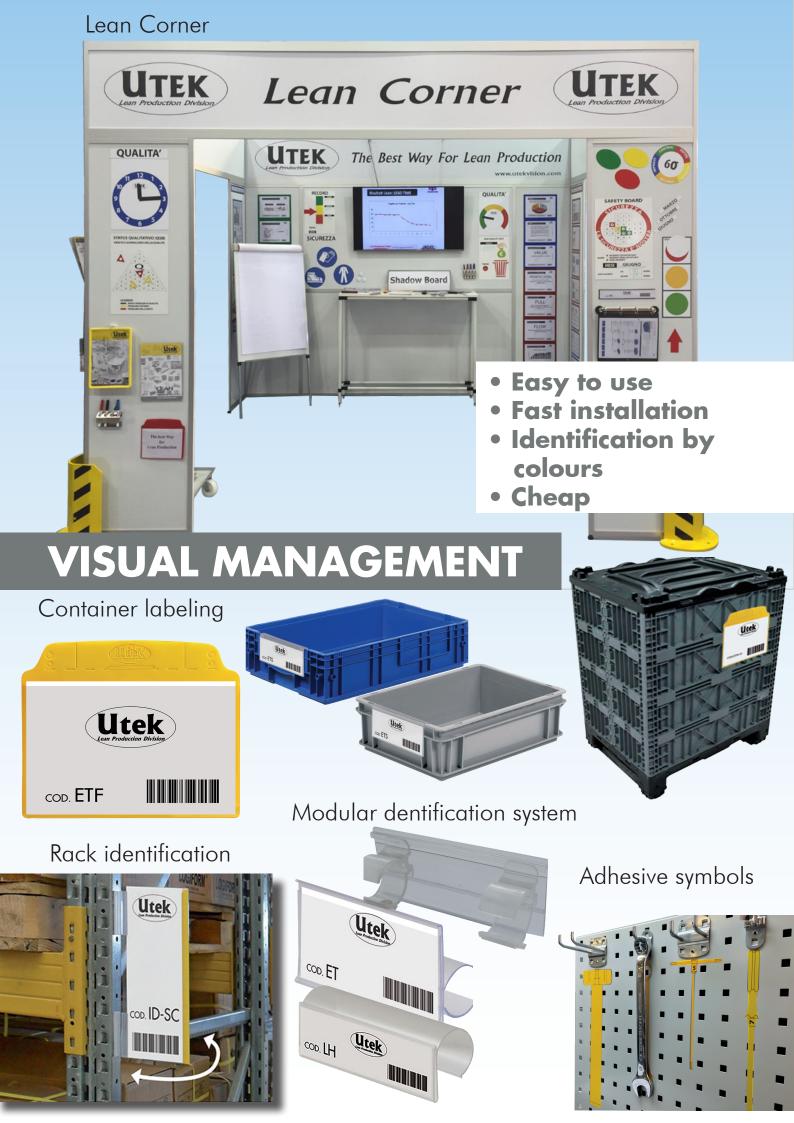

## **MODULAR SYSTEM**

- Easy to use Reusable

- Light weight High strenght

Kanban predisposition