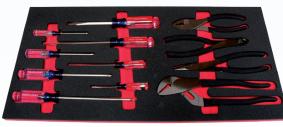

www.utekvision.com



## **MODULAR SYSTEM**



- Easy to use Reusable

- Light weight High strenght











Kanban predisposition

## BOXES





Shadow Board Foam









UTEK

Ergonomics
Safety
Functionality

# HANDLING



Lift trolley



Pallet lifter



## UtDrive The only AGV of its kind



#### **Advantages**

- Status notifications by email and acoustic/optical signals
- Compact size
- Automatic load and release system
- Wireless programmation
- Magnetic and coloured stripe recognition
- Optimal stopping accuracy
- Entirely modular and customizable
- Diagnosis and monitoring through smartphone
- Economically competitive
- Route automatic recognition
- Quick battery change
- Possibility of usage with already existing routes





UtDrive is a flexible system that can be setup for logistic needs of any kind. It is aimed at the optimisation and automation of production processes. With its compact size it fits any kind of pre-e