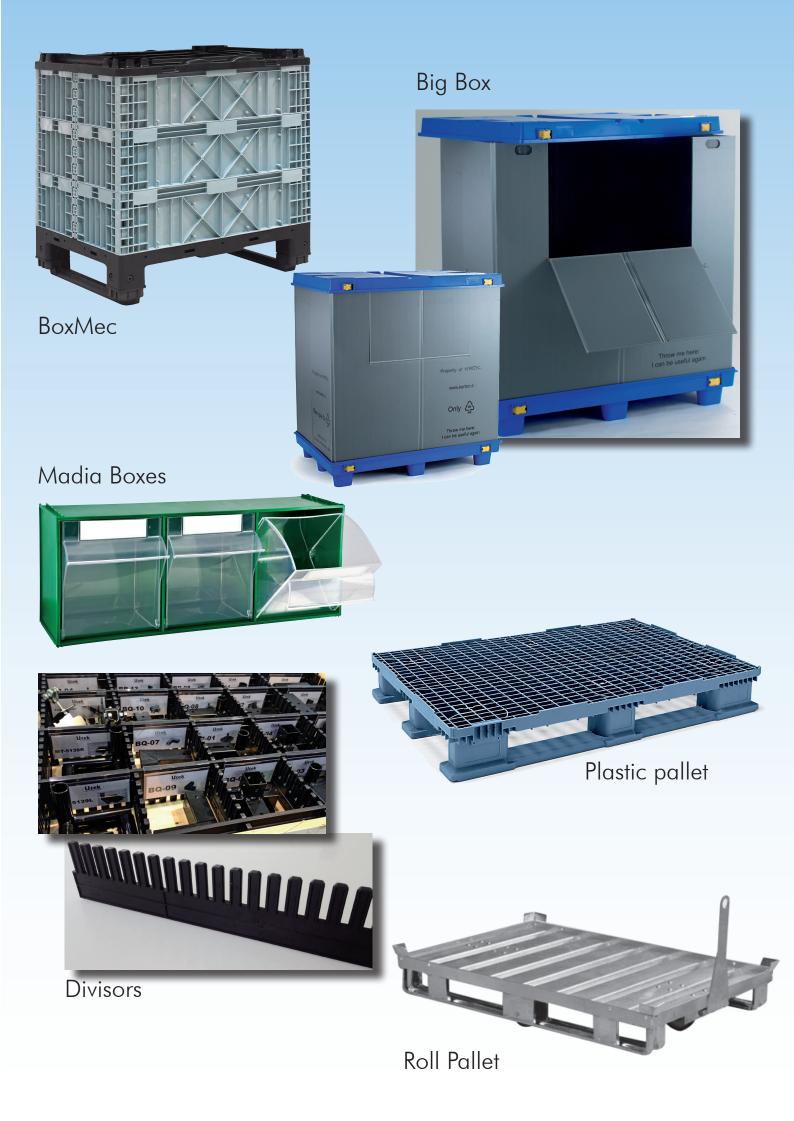

## **MODULAR SYSTEM**

- Easy to use Reusable

- Light weight High strenght

Kanban predisposition