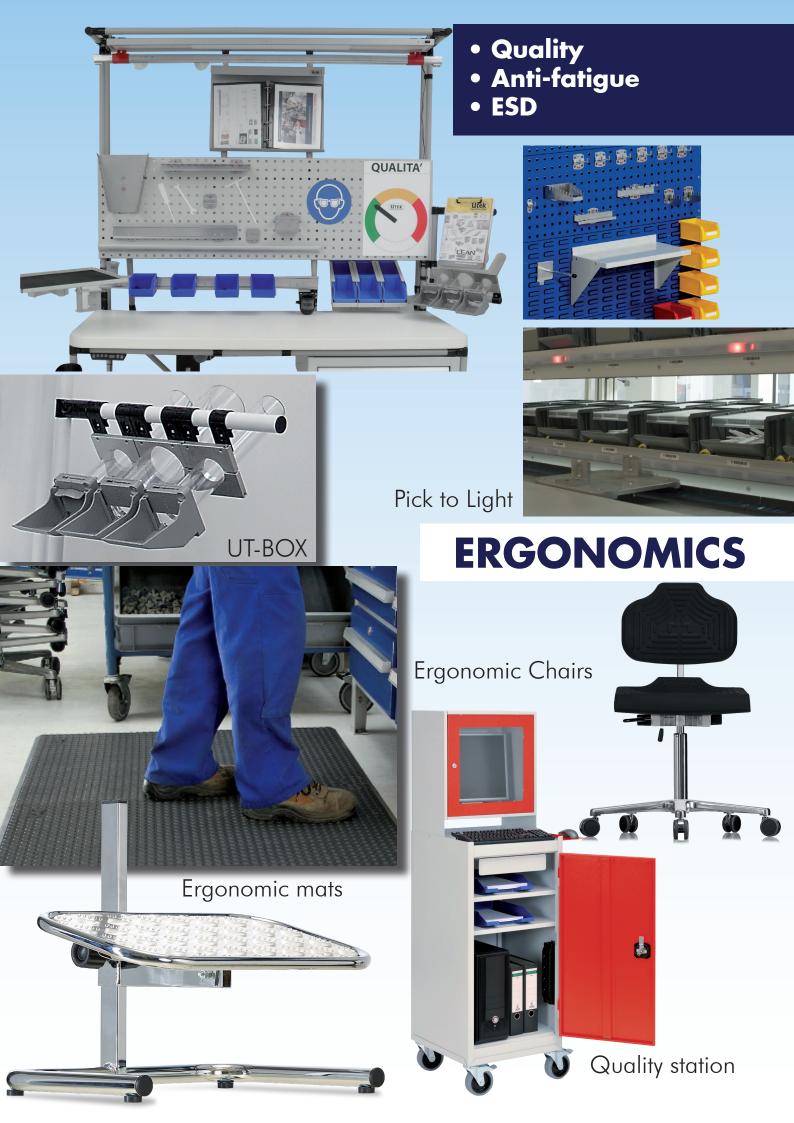

www.utekvision.com



## **MODULAR SYSTEM**



- Easy to use Reusable

- Light weight High strenght











Kanban predisposition

## BOXES





Shadow Board Foam









UTEK

Ergonomics
Safety
Functionality

# HANDLING



Lift trolley



Pallet lifter



## UtDrive The only AGV of its kind



#### **Advantages**

- Status notifications by email and acoustic/optical signals
- Compact size
- Automatic load and release system
- Wireless programmation
- Magnetic and coloured stripe recognition
- Optimal stopping accuracy
- Entirely modular and customizable
- Diagnosis and monitoring through smartphone
- Economically competitive
- Route automatic recognition
- Quick battery change
- Possibility of usage with already existing routes





UtDrive is a flexible system that can be setup for logistic needs of any kind. It is aimed at the optimisation and automation of production processes. With its compact size it fits any kind of pre-existing

leading to an enormous saving. UtDrive is a perfect high load capacity and towing vehicle.

It can be us