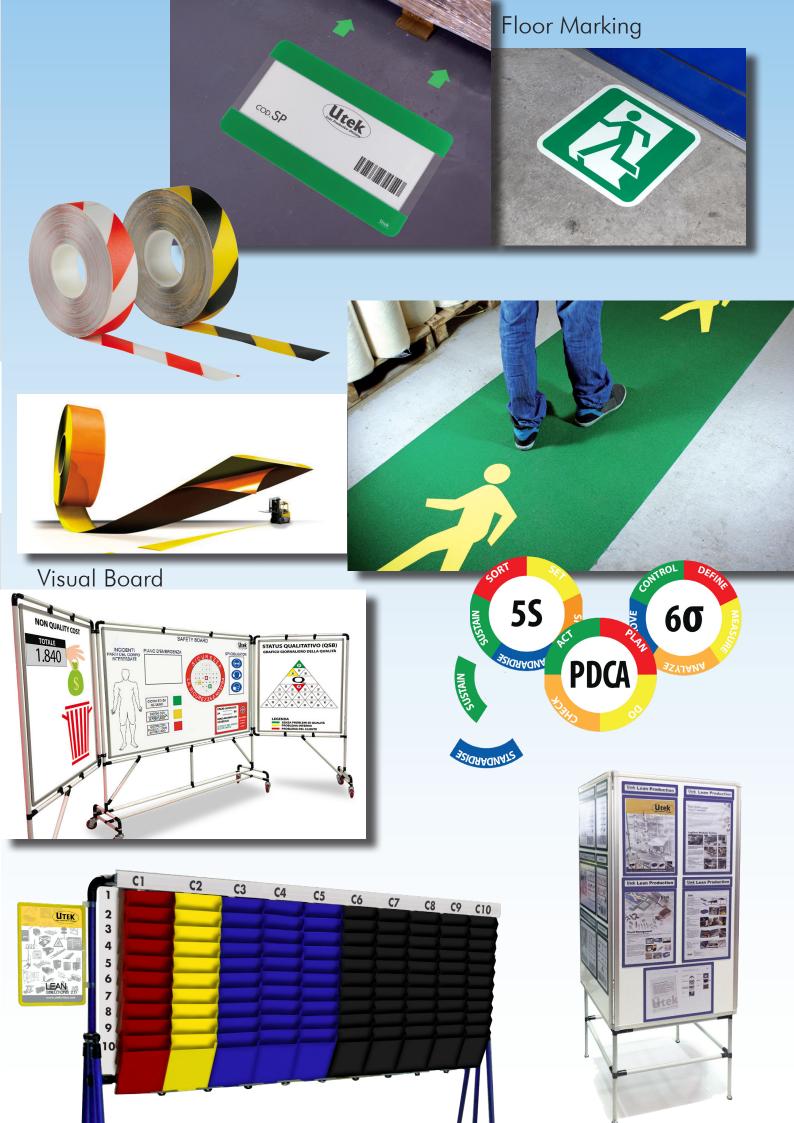

## **MODULAR SYSTEM**

- Easy to use Reusable

- Light weight High strenght

Kanban predisposition