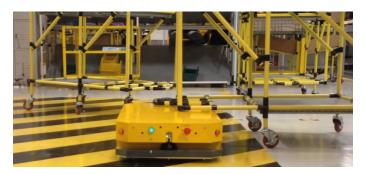

## UtDrive The only AGV of its kind

UtDrive is a flexible system that can be setup for logistic needs of any kind. It is aimed at the optimisation and automation of production processes. With its compact size it fits any kind of pre-existing

leading to an enormous saving. UtDrive is a perfect high load capacity and towing vehicle.

It can be used with pre-existing routes based on magnetic or coloured stripes.

The system uses a Wi-Fi connexion that allows it to be constantly monitored and controlled from every place of the factory.