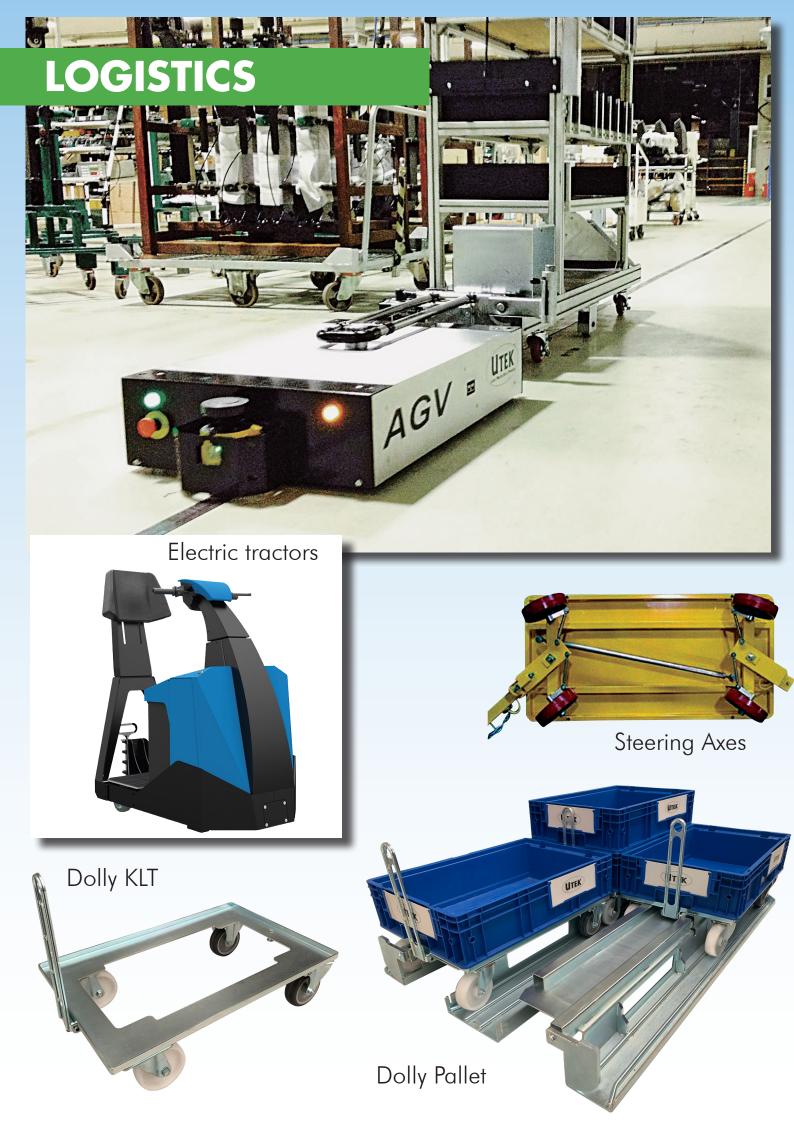

## UtDrive The only AGV of its kind

UtDrive is a flexible system that can be setup for logistic needs of any kind. It is aimed at the optimisation and automation of production processes. With its compact size it fits any kind of pre-existing

leading to an enormous saving. UtDrive is a perfect high load capacity and towing vehicle.

It can be used with pre-existing routes based on magnetic or coloured stripes.

The system uses a Wi-Fi connexion that allows it to be constantly monitored and controlled from every place of the factory.