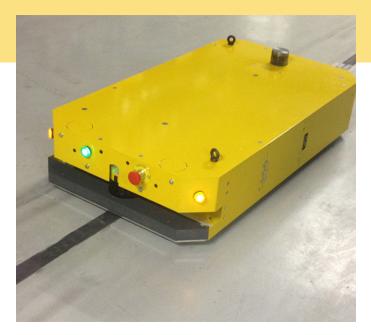

## UtDrive The only AGV of its kind

UtDrive is a flexible system that can be setup for logistic needs of any kind. It is aimed at the optimisation and automation of production processes. With its compact size it fits any kind of pre-existing

leading to an enormous saving. UtDrive is a perfect high load capacity and towing vehicle.

It can be used with pre-existing routes based on magnetic or coloured stripes.

The system uses a Wi-Fi connexion that allows it to be constantly monitored and controlled from every place of the factory.